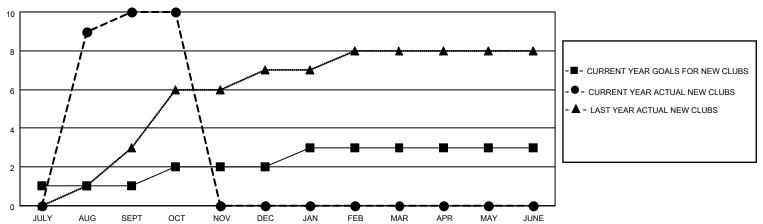

## MONTHLY MEMBERSHIP PROGRESS REPORT

LOCATION INDIA District 320 A Results as of: 10/31/2022

| Clubs RESULTS FOR 2022-2023 |   |    |   | Members RESULTS FOR 2022-2023 |    |     |    |
|-----------------------------|---|----|---|-------------------------------|----|-----|----|
|                             |   |    |   |                               |    |     |    |
| JULY/AUG/SEPT               | 1 | 10 | 0 | JULY/AUG/SEPT                 | 20 | 409 | 33 |
| OCT/NOV/DEC                 | 1 | 0  | 0 | OCT/NOV/DEC                   | 25 | 67  | 3  |
| JAN/FEB/MAR                 | 1 | 0  | 0 | JAN/FEB/MAR                   | 15 | 0   | 0  |
| APR/MAY/JUNE                | 0 | 0  | 0 | APR/MAY/JUNE                  | 10 | 0   | 0  |

## GOALS AND ACTUAL NEW CLUBS CUMULATIVE



## GOALS AND ACTUAL MEMBERS CUMULATIVE



| DROPPED CLUBS: 0 |    | 51 CLUBS OF 86 ADDED 1 OR<br>MORE NEW MEMBERS | GENDER DISTRIBUTION                                 |                                |  |
|------------------|----|-----------------------------------------------|-----------------------------------------------------|--------------------------------|--|
|                  |    | WORE NEW WEINBERG                             | MALE<br>FEMALE                                      | 2,451 (73.25%)<br>895 (26.75%) |  |
| DROPPED MEMBERS  |    |                                               | NON BINARY 0 (0.00%) PREFER NOT TO ANSWER 0 (0.00%) |                                |  |
| DECEASED         | 2  |                                               | THE ENTITY TO A MOTHER