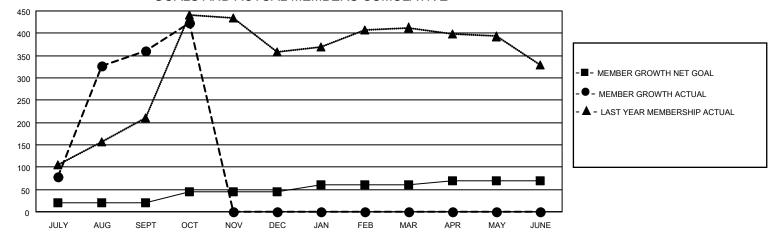

## GOALS AND ACTUAL MEMBERS CUMULATIVE

| DROPPED CLUBS: 0 |    | 51 CLUBS OF 86 ADDED 1 OR<br>MORE NEW MEMBERS | GENDER DISTRIBUTION                                 |                                |  |
|------------------|----|-----------------------------------------------|-----------------------------------------------------|--------------------------------|--|
|                  |    | WORE NEW WEINBERG                             | MALE<br>FEMALE                                      | 2,451 (73.25%)<br>895 (26.75%) |  |
| DROPPED MEMBERS  |    |                                               | NON BINARY 0 (0.00%) PREFER NOT TO ANSWER 0 (0.00%) |                                |  |
| DECEASED         | 2  |                                               | THE ENTITY TO A MOTHER                              | 0 (0.0070)                     |  |
| CLUB CANCELLED   | 0  | CLICK HERE FOR CUMULATIVE                     | TOTAL FAMILY UNIT MEMBERS                           | 1,624                          |  |
| OTHER            | 34 | MEMBERSHIP DATA                               |                                                     |                                |  |
| TOTAL            | 36 |                                               | FAMILY MEMBERS PAYING HAI                           | LF DUES 879                    |  |